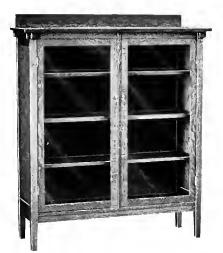

Bookcase No. 540.

Two Glass, 14x40 in 16x42 in. Top. Wood Knobs, 58 in. High. Weight 150 lbs. Price \$27 (8).

Bookcase No. 527.

Quartered Oak, Golden Wax and Weathered. 15x41 in. Top, 58 in. High, Two Glass, 14x40 in. Weight 150 lbs. Price \$25 00.